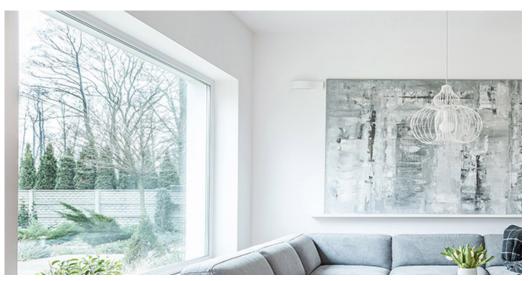

## Product properties

| Widths (m)                              | 3.00/4.00/5.00                                                     | Backing                             | Comfortex Plus Feltba |
|-----------------------------------------|--------------------------------------------------------------------|-------------------------------------|-----------------------|
| Texture                                 | Frisé                                                              | Pile composition                    | 100% Polypropylene    |
| Aspect                                  | Plain color/speckled                                               | Pattern repeating every<br>L*W (cm) |                       |
| Domestic Use<br>(*) if stairs symbol is | general : bedroom,<br>guest room, living,<br>dining, hobby, office | Commercial Use                      | -                     |
| present                                 | and stairs *                                                       |                                     |                       |
| Pile height (mm)                        | 7.0                                                                | Total thickness (mm)                | 10.0                  |
| Budget                                  | -                                                                  |                                     |                       |